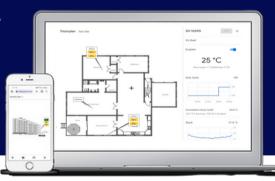

### REMOTE MONITORING

- Adjust the climate at your jobsite remotely from your PC, phone or tablet
- SmartHeat does the heavy lifting for you, only cycling the heater on as needed
- Wireless sensors and instant alerts add an additional layer of visibility

## Reduce your Carbon Footprint & Increase Fuel Savings This Season

The WEDGE SmartHeat system is easily installed by our technicians on select United Rentals heaters and will cycle on and off automatically to maintain pre-set temperature conditions, eliminating the need to run heaters 24/7. Save on fuel costs, create a more sustainable worksite and reduce the need for after hours checks.

WEDGE sensors add an additional layer of visibility on large jobsites by recording temperature readings and sending data wirelessly to your custom dashboard. Easily set threshold alerts to notify you and your team if conditions exceed pre-set limits, create custom reports based on data collected and use this information for reporting and quality assurance.